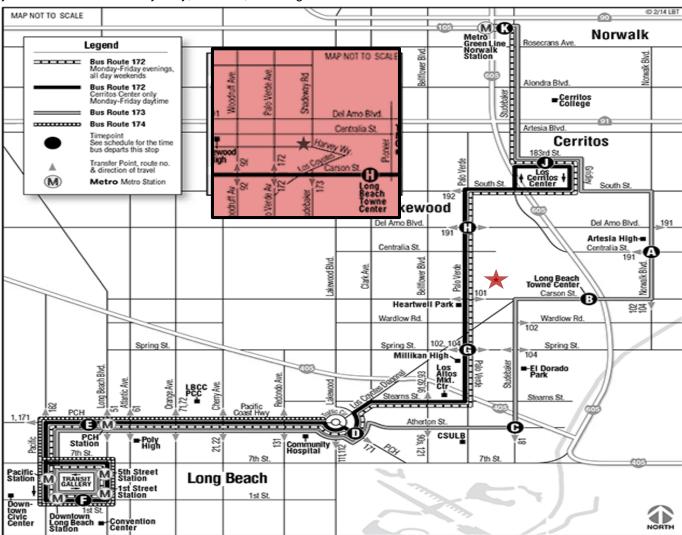

For bus schedules please visit: http://www.lbtransit.com/

**Bus 172** runs North/South with a bus stop at Palo Verde and Harvey Way. Disembark at Palo Verde Ave. and Harvey Way and walk east on Harvey Way, 5 blocks, to Ladoga Ave and then walk north 1 block.

**Bus 101** runs East/West with a bus stop at Carson Street and Ostrom Ave. Disembark at Carson St. and Ostrom Ave. walk west on Carson St., 3 blocks, to Ladoga Ave and then walk north 1 block.