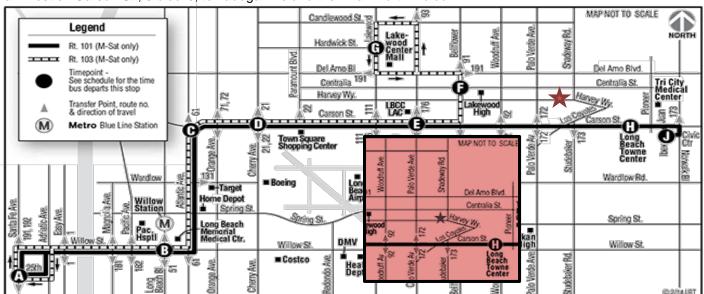

For bus schedules please visit: http://www.lbtransit.com/

**Bus 172** runs North/South with a bus stop at Palo Verde and Harvey Way. Disembark at Palo Verde Ave. and Harvey Way and walk east on Harvey Way, 5 blocks, to Ladoga Ave and then walk north 1 block.

**Bus 101** runs East/West with a bus stop at Carson Street and Ostrom Ave. Disembark at Carson St. and Ostrom Ave. walk west on Carson St., 3 blocks, to Ladoga Ave and then walk north 1 block.